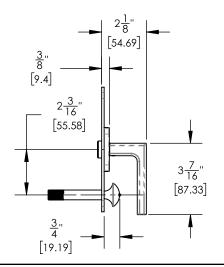

4-558



## PRODUCT FEATURES

- Style: Contemporary
- Collection: Radi
- Temperature Controlled By Pressure Balance
- Lever Handle

.

## ■ TECHNICAL DETAILS

ADA Compliance: No Access Hole Diameter: 5" Handle Turn Angle: 115° Installation Type: Wall Mounted Primary Material: Brass Valve Material: Ceramic Flow Restriction: 1.8 gpm Water Pressure Maximum: 85 PSI Water Pressure Minimum: 20 PSI Water Pressure Recommended: 60 PSI

## PRODUCT DIMENSIONS









## www. phylrich.com

1261 Logan Avenue, Costa Mesa, California 92626. Phone: 714.361.4800 Fax: 714.617.3120



ASME A112.181/ CSA B1251, ASME 112.18.2/ CSA B125.2, ANSI NSF, CEC