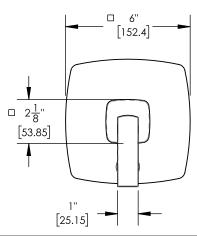

4-558



## PRODUCT FEATURES

- Style: Contemporary
- Collection: Radi
- Temperature Controlled By Pressure Balance
- Lever Handle

.

## ■ TECHNICAL DETAILS

ADA Compliance: No Access Hole Diameter: 5" Handle Turn Angle: 115° Installation Type: Wall Mounted Primary Material: Brass Valve Material: Ceramic Flow Restriction: 1.8 gpm Water Pressure Maximum: 85 PSI Water Pressure Minimum: 20 PSI Water Pressure Recommended: 60 PSI

## PRODUCT DIMENSIONS









## www. phylrich.com

1261 Logan Avenue, Costa Mesa, California 92626. Phone: 714.361.4800 Fax: 714.617.3120



ASME A112.181/ CSA B1251, ASME 112.18.2/ CSA B125.2, ANSI NSF, CEC