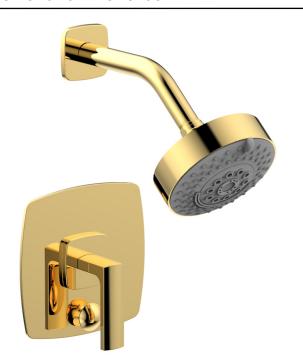

## PRODUCT FEATURES

- Style: Contemporary
- Collection: Radi
- Temperature Controlled By Pressure Balance
- Lever Handle

.

## ■ TECHNICAL DETAILS

ADA Compliance: No Access Hole Diameter: 5" Handle Turn Angle: 115° Installation Type: Wall Mounted Primary Material: Brass Valve Material: Ceramic Flow Restriction: 1.8 gpm Water Pressure Maximum: 85 PSI Water Pressure Minimum: 20 PSI Water Pressure Recommended: 60 PSI