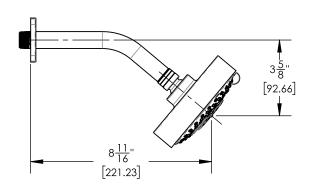

4-558



## PRODUCT FEATURES

- Style: Contemporary
- Collection: Radi
- Temperature Controlled By Pressure Balance
- Lever Handle

.

## ■ TECHNICAL DETAILS

ADA Compliance: No Access Hole Diameter: 5" Handle Turn Angle: 115° Installation Type: Wall Mounted Primary Material: Brass Valve Material: Ceramic Flow Restriction: 1.8 gpm Water Pressure Maximum: 85 PSI Water Pressure Minimum: 20 PSI Water Pressure Recommended: 60 PSI

## PRODUCT DIMENSIONS









## www. phylrich.com

1261 Logan Avenue, Costa Mesa, California 92626. Phone: 714.361.4800 Fax: 714.617.3120



ASME A112.181/ CSA B1251, ASME 112.18.2/ CSA B125.2, ANSI NSF, CEC