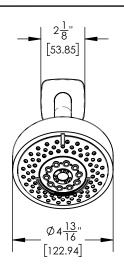

4-558



## PRODUCT FEATURES

- Style: Contemporary
- Collection: Radi
- Temperature Controlled By Pressure Balance
- Lever Handle

.

## ■ TECHNICAL DETAILS

ADA Compliance: No Access Hole Diameter: 5" Handle Turn Angle: 115° Installation Type: Wall Mounted Primary Material: Brass Valve Material: Ceramic Flow Restriction: 1.8 gpm Water Pressure Maximum: 85 PSI Water Pressure Minimum: 20 PSI Water Pressure Recommended: 60 PSI

## PRODUCT DIMENSIONS









## www. phylrich.com

1261 Logan Avenue, Costa Mesa, California 92626. Phone: 714.361.4800 Fax: 714.617.3120



ASME A112.181/ CSA B1251, ASME 112.18.2/ CSA B125.2, ANSI NSF, CEC